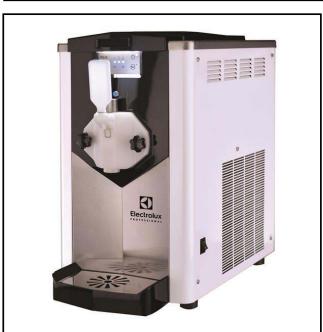

Soft Served Karma Soft Ice Cream Dispenser, 130cones/h (70gr) or 9kg, pump

560028 (KARMAP) Soft ice cream dispenser with 4,5 I tank capacity and

2,3 I cylinder volume, hourly production: up to 130 cones (75 gr) or 9 kg, pump version, R452A

#### Item No.

Ideal for the preparation of soft serve ice cream and frozen yogurt. Hourly capacity: up to 130 cones (9 kg/h). Defrost/night mode: temperature will settle at 0/+2°C and the product will remain fresh without getting stressed; turning on again the freezing system the product will be ready in a few minutes. Stainless Steel panels. Minimum level warning light. Pump feeding system.

#### Main Features

- Ideal for serving of soft serve ice cream and frozen yogurt.
- Defrost/night mode: to activate push on the key with the - symbol until all led lights are off. By this way temperature will settle at 0/+2°C and the product will remain fresh without getting stressed; turning on again the freezing system the product will be ready in a few minutes.
- Minimum level warning light.
- Customizable dispensing lever.
- Small and silent machine.
- Pump feeding system.
- Hourly capacity (up to): 130 cones (5 kg/h).

### Construction

Stainless Steel panels.