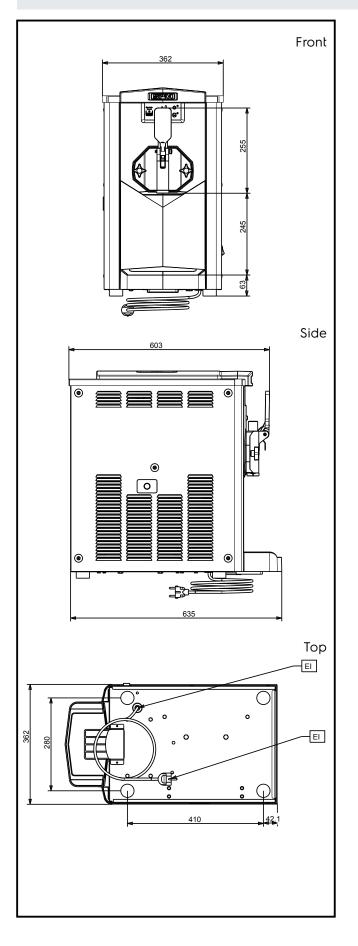

| Electric                    |                      |  |  |  |
|-----------------------------|----------------------|--|--|--|
| Supply voltage:             | 220-240 V/1 ph/50 Hz |  |  |  |
| Electrical power max:       | 1.15 kW              |  |  |  |
| Key Information:            |                      |  |  |  |
| Net weight:                 | 75 kg                |  |  |  |
| Freezing cylinder capacity: | 2.3 l                |  |  |  |
| Preparation system:         | pump                 |  |  |  |
| Plug type:                  | CE-SCHUKO            |  |  |  |
| Sustainability              |                      |  |  |  |
| Refrigerant type:           | R452A                |  |  |  |
| Refrigerant weight:         | 296 g                |  |  |  |